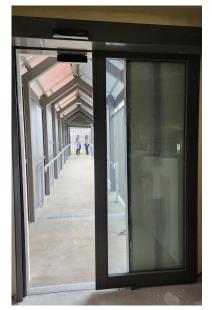

## Multi-level car park with an enclosed patient walkway

Besides on-street car parking around Light Square, we have built an enclosed patient walkway that adjoins Level 3 of the adjacent multi-level car park to the rear of our clinic. This walkway has a roof and is accessible to all patients, including those with wheelchairs, walkers, or prams.