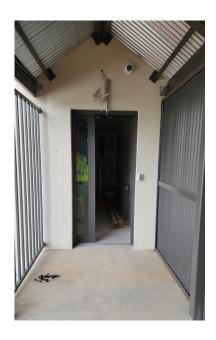

## Multi-level car park with an enclosed patient walkway

Besides on-street car parking around Light Square, we have built an enclosed patient walkway that adjoins Level 3 of the adjacent multi-level car park to the rear of our clinic. This walkway has a roof and is accessible to all patients, including those with wheelchairs, walkers, or prams.